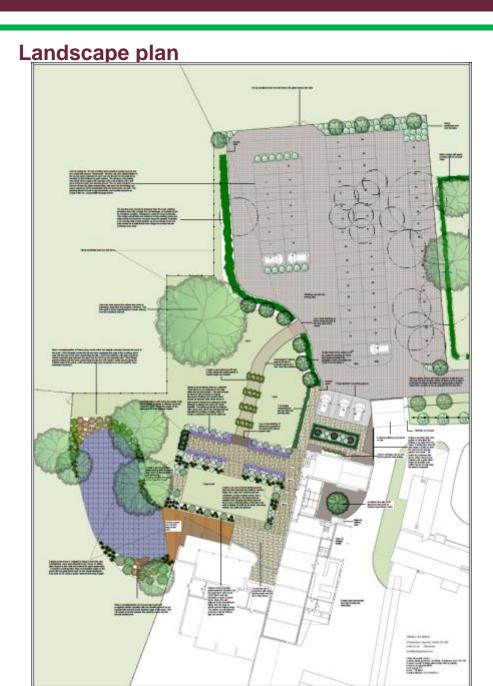

posed Sections**



















JOB: MARSH FARM BARN
DEVELOPMENT
TITLE ELEVATIONS AS EXISTING

BCALE !: IOCO AS
DATE: DEC 2016

GORNIAK & MCKECHNIE LTD.
ARCHITECTS & DESIGNERS
The Martet Cross, Deberham
Stowmarket, Suffak IP14 GRA
Tel: 01728 600 830
Fac: 01728 601 130
E-mail: gmind@gorniekan/Emckechnie co.uk
JOB No:
DRWG No.
174202







NAFTH EVENATION C-C













JOB MARSH FARM BARNS
DENELOPMENT
TITLE ELEVATIONS AS EXISTING
SCALE I'NO C. A3
DATE: DEC. 2016

GORNIAK & MCKECHNIE LTD.
ARCHITECTS & DESIGNERS
The Market Cross, Debenham
Stowmarket. Suffok IP14 88A
Tel: 01728 890 830
Fasc 01728 901 130
E-snall: gridd@gorniakandmckechnie.co.uk
MD (Newwe gorniakandmckechnie.co.uk
JOB Noc. DRWG No.
1141
L05



#### **Ground Floor as proposed**





#### **Ground Floor as existing**









Tree plan Slide 23





### Plinth, Footing and Ground Floor observations





### **Wall Plate Repairs**

Slide 25







Detall 2 - Wall Plate Repair

Detail 3



Detail 5 - Rafter Repairs



In the event of any quaries please contact: Figher & Brown BSc CEng MICE MiStrace

ASSOCIATES

Consulting Civil-Structural Engineers
The Old Chapel, The Street, Rickinghall, Seffek IP22 IBN
Tel 01953 837539 Fax 01379 900706
email: richard@edampower.co.uk

Title Barns at Marsh Farm Thrandeston Little Green

24.4.17 CAD Plot Scale Drg No.