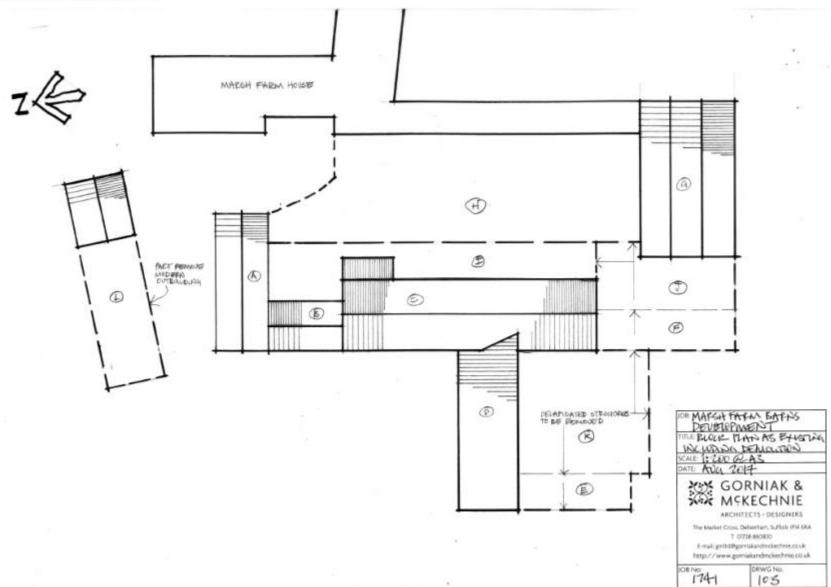

Application No: DC/17/05507 and DC/17/05508 L

Address: Marsh Farm
The Marsh
Thrandeston
Diss
Suffolk
IP21 4BZ





#### **Site Location Plan**





**Constraints Map** 





Aerial Map Slide 4





Block Plan Slide 5





# **Block Plan as existing**



















#### **Proposed Elevations and sections**





#### Slide 11

Egnitd#gomialandnckedvie.couk

www.gorrukerdrokechrie.com



DRWG No:

304

1741



### **Proposed Sections**







### **Proposed Sections**



















JOB: MARSH FARM BARN
DEVELOPMENT
TITLE ELEVATIONS AS EXISTING

BCALE !: IOCO AS
DATE: DEC 2016

GORNIAK & MCKECHNIE LTD.
ARCHITECTS & DESIGNERS
The Martet Cross, Deberham
Stowmarket, Suffak IP14 GRA
Tel: 01728 600 830
Fac: 01728 601 130
E-mail: gmind@gorniekan/Emckechnie co.uk
JOB No:
DRWG No.
174202







NAFTH EVENATION C-C













JOB MARSH FARM BARNS
DENELOPMENT
TITLE ELEVATIONS AS EXISTING
SCALE I'NO C. A3
DATE: DEC. 2016

GORNIAK & MCKECHNIE LTD.
ARCHITECTS & DESIGNERS
The Market Cross, Debenham
Stowmarket. Suffok IP14 88A
Tel: 01728 890 83