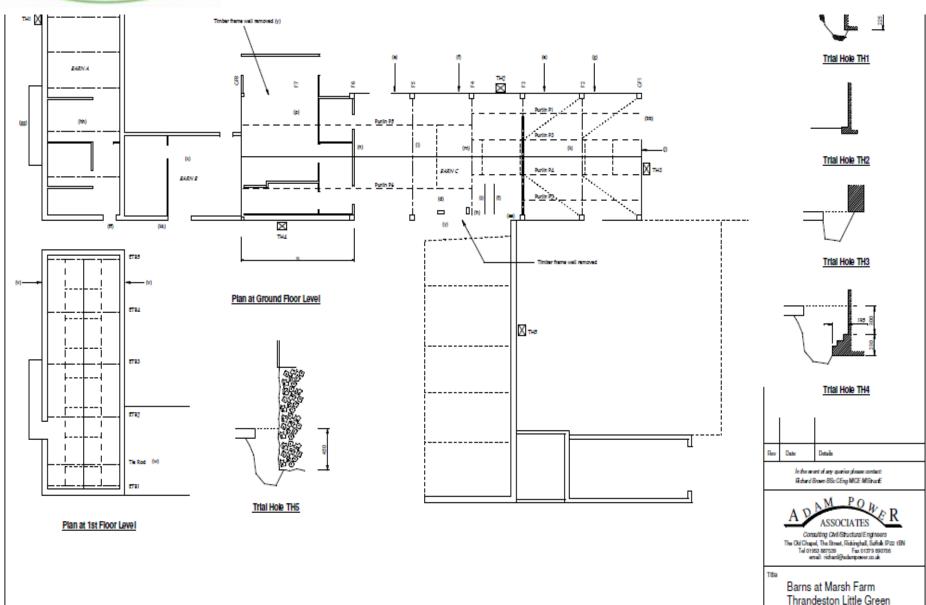

### Plinth, Footing and Ground Floor observations

### **Wall Plate Repairs**

Slide 25

Detall 2 - Wall Plate Repair

Detail 3

Detail 5 - Rafter Repairs

In the event of any quaries please contact: Figher & Brown BSc CEng MICE MiStrace

ASSOCIATES

Consulting Civil-Structural Engineers
The Old Chapel, The Street, Rickinghall, Seffek IP22 IBN
Tel 01953 837539 Fax 01379 900706
email: richard@edampower.co.uk

Title Barns at Marsh Farm Thrandeston Little Green

24.4.17 CAD Plot Scale Drg No.