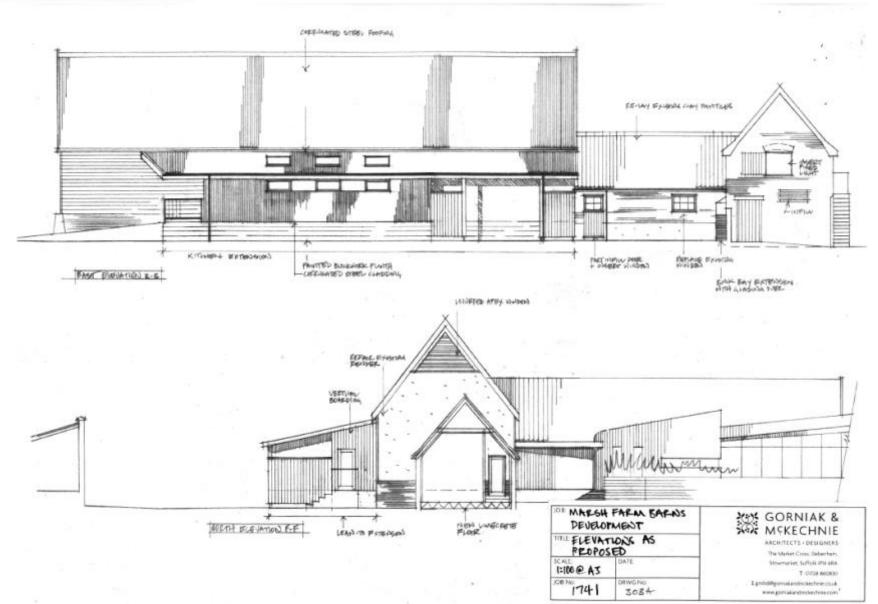

Application No: DC/17/05507 and DC/17/05508 L

Address: Marsh Farm
The Marsh
Thrandeston
Diss
Suffolk
IP21 4BZ





#### **Site Location Plan**





**Constraints Map** 





Aerial Map Slide 4





Block Plan Slide 5





# **Block Plan as existing**



















#### **Proposed Elevations and sections**





#### Slide 11

Egnitd#gomialandnckedvie.couk

www.gorrukerdrokechrie.com



DRWG No:

304

1741



### **Proposed Sections**







### **Proposed Sections**



















JOB: MARSH FARM BARN
DEVELOPMENT
TITLE ELEVATIONS AS EXISTING

BCALE !: IOCO AS
DATE: DEC 2016

GORNIAK & MCKECHNIE LTD.
ARCHITECTS & DESIGNERS
The Martet Cross, Deberham
Stowmarket, Suffak IP14 GRA
Tel: 01728 600 830
Fac: 01728 601 130
E-mail: gmind@gorniekan/Emckechnie co.uk
JOB No:
DRWG No.
174202







NAFTH EVENATION C-C













JOB MARSH FARM BARNS
DENELOPMENT
TITLE ELEVATIONS AS EXISTING
SCALE I'NO C. A3
DATE: DEC. 2016

GORNIAK & MCKECHNIE LTD.
ARCHITECTS & DESIGNERS
The Market Cross, Debenham
Stowmarket. Suffok IP14 88A
Tel: 01728 890 830
Fasc 01728