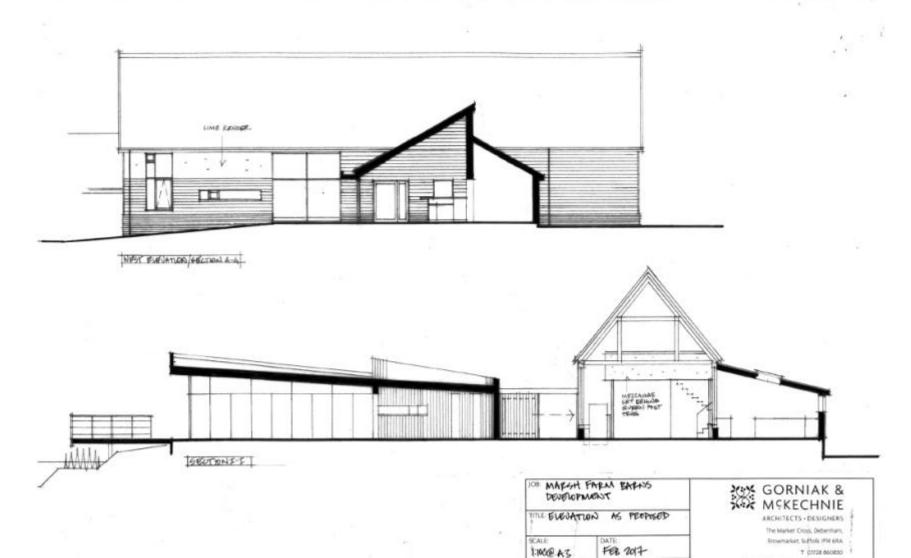

Application No: DC/17/05507 and DC/17/05508 L

Address: Marsh Farm
The Marsh
Thrandeston
Diss
Suffolk
IP21 4BZ





#### **Site Location Plan**





**Constraints Map** 





Aerial Map Slide 4





Block Plan Slide 5





# **Block Plan as existing**



















#### **Proposed Elevations and sections**





#### Slide 11

Egnitd#gomialandnckedvie.couk

www.gorrukerdrokechrie.com



DRWG No:

304

1741



### **Proposed Sections**







### **Proposed Sections**



















JOB: MARSH FARM BARN
DEVELOPMENT
TITLE ELEVATIONS AS EXISTING

BCALE !: IOCO AS
DATE: DEC 2016

GORNIAK & MCKECHNIE LTD.
ARCHITECTS & DESIGNERS
The Martet Cross, Deberham
Stowmarket, Suffak IP14 GRA
Tel: 01728 600 830
Fac: 01728 601 130
E-mail: gmind@gorniekan/Emckechnie co.uk
JOB No:
DRWG No.
174202







NAFTH EVENATION C-C













JOB MARSH FARM BARNS
DENELOPMENT
TITLE ELEVATIONS AS EXISTING
SCALE I'NO C. A3
DATE: DEC. 2016

GORNIAK & MCKECHNIE LTD.
ARCHITECTS & DESIGNERS
The Market Cross, Debenham
Stowmarket. Suffok IP14 88A
Tel: 01728 890 830
Fasc 01728 901 130
E-snall: gridd@gorniakandmckechnie.co.uk
MD (Newwe gorniakandmckechnie.co.uk
JOB Noc. DRWG No.
1141
L05



#### **Grou