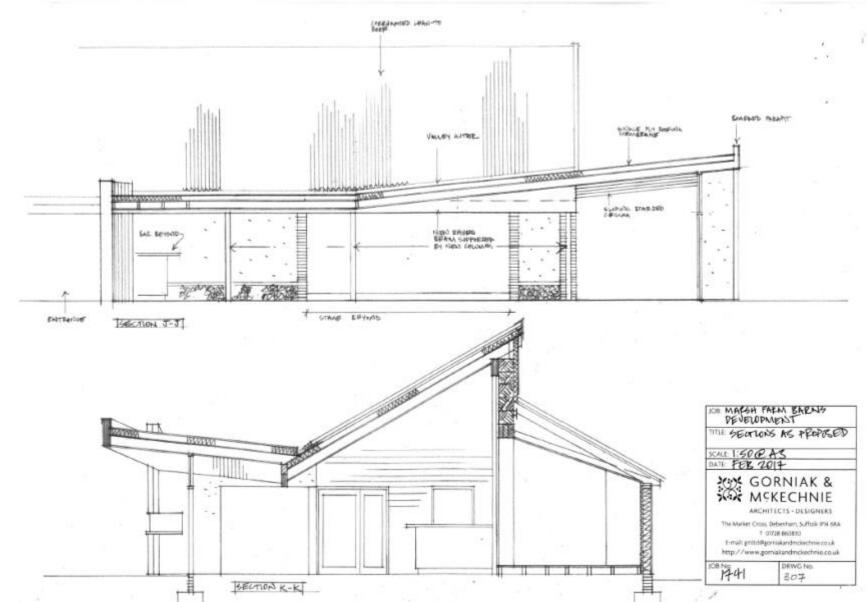

Application No: DC/17/05507 and DC/17/05508 L

Address: Marsh Farm
The Marsh
Thrandeston
Diss
Suffolk
IP21 4BZ





#### **Site Location Plan**





**Constraints Map** 





Aerial Map Slide 4





Block Plan Slide 5





# **Block Plan as existing**



















#### **Proposed Elevations and sections**





#### Slide 11

Egnitd#gomialandnckedvie.couk

www.gorrukerdrokechrie.com



DRWG No:

304

1741



### **Proposed Sections**







### **Proposed Sections**



















JOB: MARSH FARM BARN
DEVELOPMENT
TITLE ELEVATIONS AS EXISTING

BCALE !: IOCO AS
DATE: DEC 2016

GORNIAK & MCKECHNIE LTD.
ARCHITECTS & DESIGNERS
The Martet Cross, Deberham
Stowmarket, Suffak IP14 GRA
Tel: 01728 600 830
Fac: 01728 601 130
E-mail: gmind@gorniekan/Emckechnie co.uk
JOB No:
DRWG No.
174202







NAFTH EVENATION C-C













JOB MARSH FARM BARNS
DENELOPMENT
TITLE ELEVATIONS AS EXISTING
SCALE I'NO C. A3
DATE: DEC. 2016

GORNIAK & MCKECHNIE LTD.
ARCHITECTS & DESIGNERS
The Market Cross, Debenham
Stowmarket. Suffok IP14 88A
Tel: 01728 890 830
Fasc 01728 901 130
E-snall: gridd@gorniakandmckechnie.co.uk
MD (Newwe gorniakandmckechnie.co.uk
JOB Noc. DRWG No.
1141
L05



#### **Ground Floor as proposed**





#### **Ground Floor as existing**









Tree plan Slid