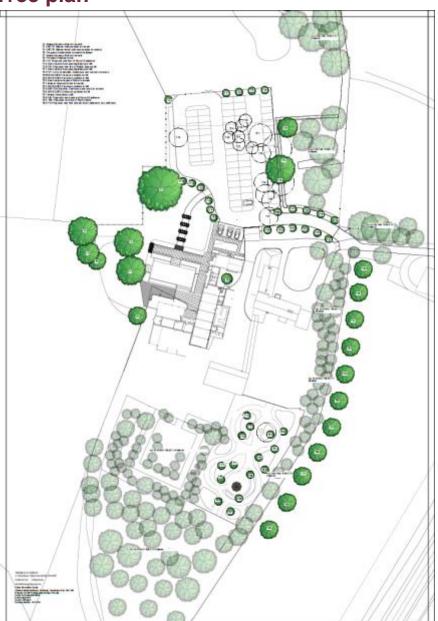

JOB: MARSH FARM BARN
DEVELOPMENT
TITLE ELEVATIONS AS EXISTING

BCALE !: IOCO AS
DATE: DEC 2016

GORNIAK & MCKECHNIE LTD.
ARCHITECTS & DESIGNERS
The Martet Cross, Deberham
Stowmarket, Suffak IP14 GRA
Tel: 01728 600 830
Fac: 01728 601 130
E-mail: gmind@gorniekan/Emckechnie co.uk
JOB No:
DRWG No.
174202







NAFTH EVENATION C-C













JOB MARSH FARM BARNS
DENELOPMENT
TITLE ELEVATIONS AS EXISTING
SCALE I'NO C. A3
DATE: DEC. 2016

GORNIAK & MCKECHNIE LTD.
ARCHITECTS & DESIGNERS
The Market Cross, Debenham
Stowmarket. Suffok IP14 88A
Tel: 01728 890 830
Fasc 01728 901 130
E-snall: gridd@gorniakandmckechnie.co.uk
MD (Newwe gorniakandmckechnie.co.uk
JOB Noc. DRWG No.
1141
L05



#### **Ground Floor as proposed**





#### **Ground Floor as existing**









Tree plan Slide 23





### Plinth, Footing and Ground Floor observations





### **Wall Plate Repairs**

Slide 25







Detall 2 - Wall Plate Repair

Detail 3



Detail 5 - Rafter Repairs



In the event of any quaries please contact: Figher & Brown BSc CEng MICE MiStrace

ASSOCIATES

Consulting Civil-Structural Engineers
The Old Chapel, The Street, Rickinghall, Seffek IP22 IBN
Tel 01953 837539 Fax 01379 900706
email: richard@edampower.co.uk

Title Barns at Marsh Farm Thrandeston Little Green

24.4.17 CAD Plot Scale Drg No.