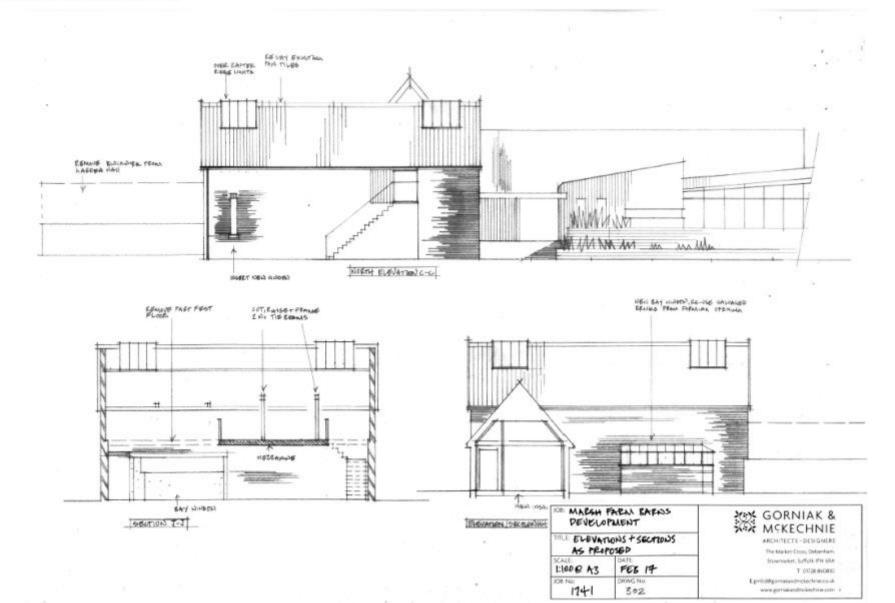

Application No: DC/17/05507 and DC/17/05508 L

Address: Marsh Farm
The Marsh
Thrandeston
Diss
Suffolk
IP21 4BZ





#### **Site Location Plan**





**Constraints Map** 





Aerial Map Slide 4





Block Plan Slide 5





# **Block Plan as existing**



















#### **Proposed Elevations and sections**





#### Slide 11

Egnitd#gomialandnckedvie.couk

www.gorrukerdrokechrie.com



DRWG No:

304

1741



### **Proposed Sections**







### **Proposed Sections**



















JOB: MARSH FARM BARN
DEVELOPMENT
TITLE ELEVATIONS AS EXISTING

BCALE !: IOCO AS
DATE: DEC 2016

GORNIAK & MCKECHNIE LTD.
ARCHITECTS & DESIGNERS
The Martet Cross, Deberham
Stowmarket, Suffak IP14 GRA
Tel: 01728 600 830
Fac: 01728 601 130
E-mail: gmind@gorniekan/Emckechnie co.uk
JOB No:
DRWG No.
174202







NAFTH EVENATION C-C













JOB MARSH FARM BARNS
DENELOPMENT
TITLE ELEVATIONS AS EXISTING
SCALE I'NO C. A3
DATE: DEC. 2016

GORNIAK & MCKECHNIE LTD.
ARCHITECTS & DESIGNERS
The Market Cross, Debenham
Stowmarket. Suffok IP14 88A
Tel: 01728 890 830
Fasc 0