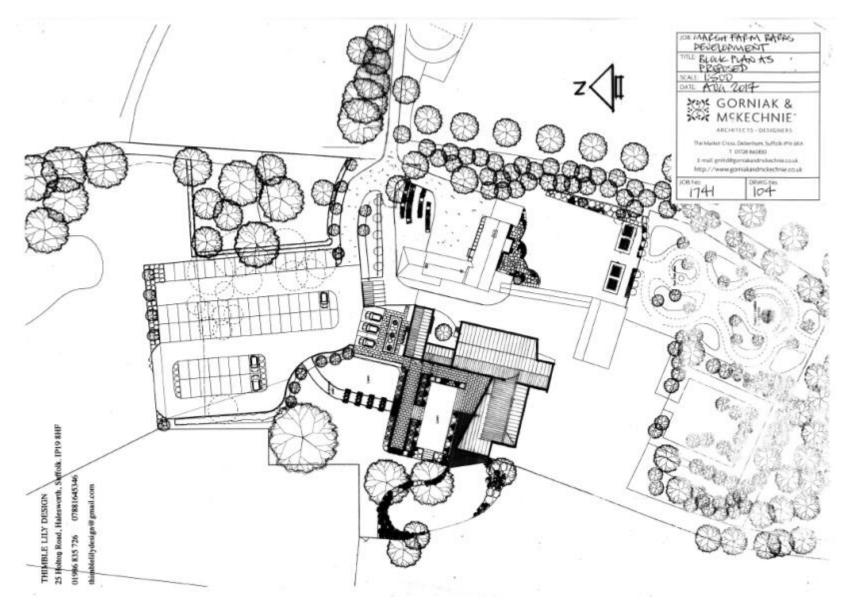

Application No: DC/17/05507 and DC/17/05508 L

Address: Marsh Farm
The Marsh
Thrandeston
Diss
Suffolk
IP21 4BZ





#### **Site Location Plan**





**Constraints Map** 





Aerial Map Slide 4





Block Plan Slide 5





# **Block Plan as existing**



















#### **Proposed Elevations and sections**





#### Slide 11

Egnitd#gomialandnckedvie.couk

www.gorrukerdrokechrie.com



DRWG No:

304

1741



### **Proposed Sections**







### **Proposed Sections**



















JOB: MARSH FARM BARN
DEVELOPMENT
TITLE ELEVATIONS AS EXISTING

BCALE !: IOCO AS
DATE: DEC 2016

GORNIAK & MCKECHNIE LTD.
ARCHITECTS & DESIGNERS
The Martet Cross, Deberham
Stowmarket, Suffak IP14 GRA
Tel: 01728 600 830
Fac: 01728 601 130
E-mail: gmind@gorniekan/Emckechnie co.uk
JOB No:
DRWG No.
174202







NAFTH EVENATION C-C













JOB MARSH FARM BARNS
DENELOPMENT
TITLE ELEVATIONS AS EXISTING
SCALE I'NO C. A3
DATE: DEC. 2016

GORNIAK & MCKECHNIE LTD.
ARCHITECTS & DESIGNERS
The Market Cross, Debenham
Stowmarket.