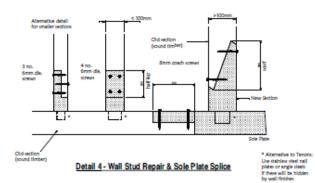

### **Wall Plate Repairs**

Slide 25

Detall 2 - Wall Plate Repair

Detail 3

Detail 5 - Rafter Repairs

In the event of any quaries please contact: Figher & Brown BSc CEng MICE MiStrace

ASSOCIATES

Consulting Civil-Structural Engineers
The Old Chapel, The Street, Rickinghall, Seffek IP22 IBN
Tel 01953 837539 Fax 01379 900706
email: richard@edampower.co.uk