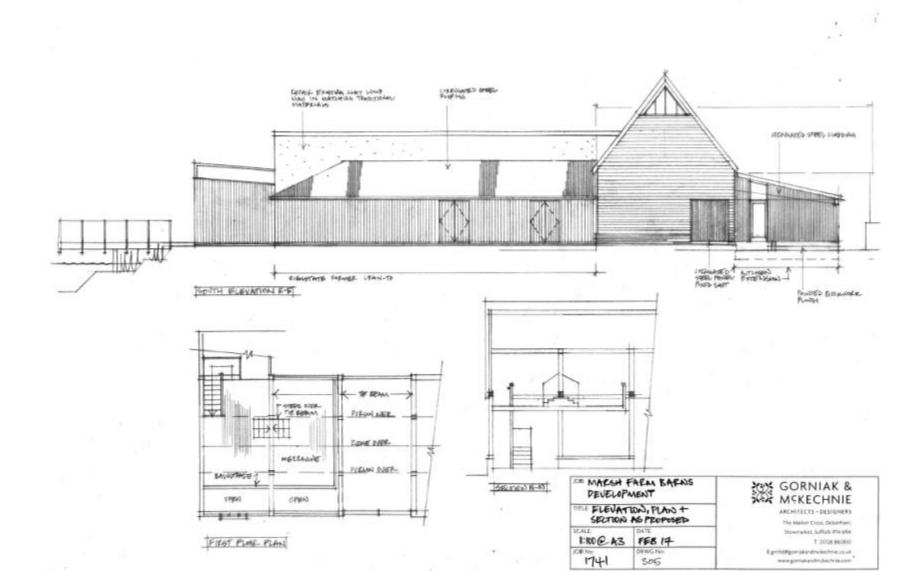

Application No: DC/17/05507 and DC/17/05508 L

Address: Marsh Farm
The Marsh
Thrandeston
Diss
Suffolk
IP21 4BZ





#### **Site Location Plan**





**Constraints Map** 





Aerial Map Slide 4





Block Plan Slide 5





# **Block Plan as existing**



















#### **Proposed Elevations and sections**





#### Slide 11

Egnitd#gomialandnckedvie.couk

www.gorrukerdrokechrie.com



DRWG No:

304

1741



### **Proposed Sections**







### **Proposed Sections**



















JOB: MARSH FARM BARN
DEVELOPMENT
TITLE ELEVATIONS AS EXISTING

BCALE !: IOCO AS
DATE: DEC 2016

GORNIAK & MCKECHNIE LTD.
ARCHITECTS & DESIGNERS
The Martet Cross, Deberham
Stowmarket, Suffak IP14 GRA
Tel: 01728 600 830
Fac: 01728 601 130
E-mail: gmind@gorniekan/Emckechnie co.uk
JOB No:
DRWG No.
174202







NAFTH EVENATION C-C













JOB MARSH FARM BARNS
DENELOPMENT
TITLE ELEVATIONS AS EXISTING
SCALE I'NO C. A3
DATE: DEC. 2016

GORNIAK & MCKECHNIE LTD.
ARCHITECTS & DESIGNERS
The Market Cross, Debenham
Stowmarket. Suffok IP14 88A
Tel: 01728 890 830
Fasc 01728 901 130
E-snall: gridd@gorniakandmckechnie.co.uk