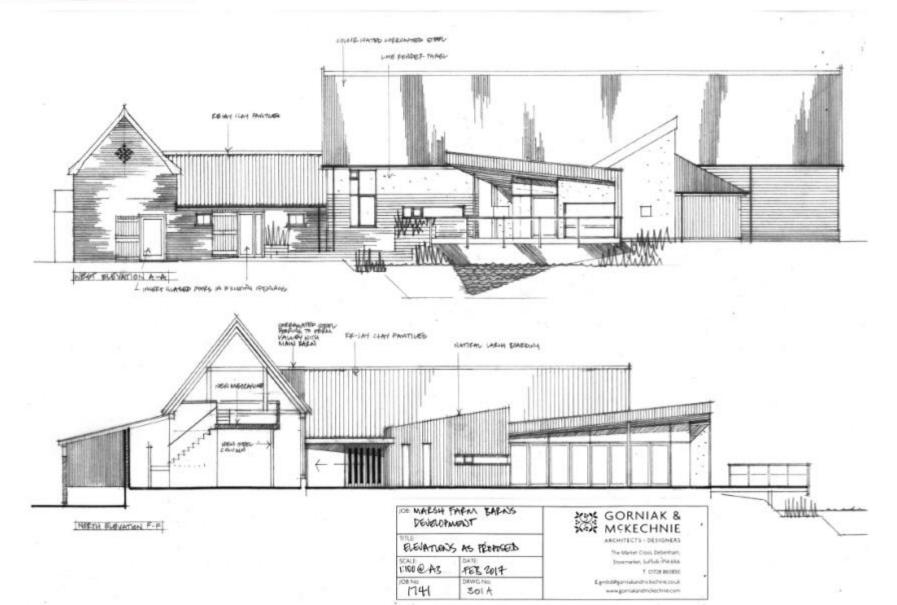

Application No: DC/17/05507 and DC/17/05508 L

Address: Marsh Farm
The Marsh
Thrandeston
Diss
Suffolk
IP21 4BZ





#### **Site Location Plan**





**Constraints Map** 





Aerial Map Slide 4





Block Plan Slide 5





# **Block Plan as existing**



















#### **Proposed Elevations and sections**





#### Slide 11

Egnitd#gomialandnckedvie.couk

www.gorrukerdrokechrie.com



DRWG No:

304

1741



### **Proposed Sections**







### **Proposed Sections**



















JOB: MARSH FARM BARN
DEVELOPMENT
TITLE ELEVATIONS AS EXISTING

BCALE !: IOCO AS
DATE: DEC 2016

GORNIAK & MCKECHNIE LTD.
ARCHITECTS & DESIGNERS
The Martet Cross, Deberham
Stowmarket, Suffak IP14 GRA
Tel: 01728 600 830
Fac: 01728 601 130
E-mail: gmind@gorniekan/Emckechnie co.uk
JOB No:
DRWG No.
174202







NAFTH EVENATION C-C













JOB MARSH FARM BARNS
DENELOPMENT
TITLE ELEVATIONS AS EXISTING
SCALE I'NO C. A3
DATE: DEC. 2016

GORNIAK & MCKECHNIE LTD.
ARCHITECTS & DESIGNERS
The Market Cross, Debenham
Stowmarket. Suffok IP14 88A
Tel: 01728 890 830
Fa